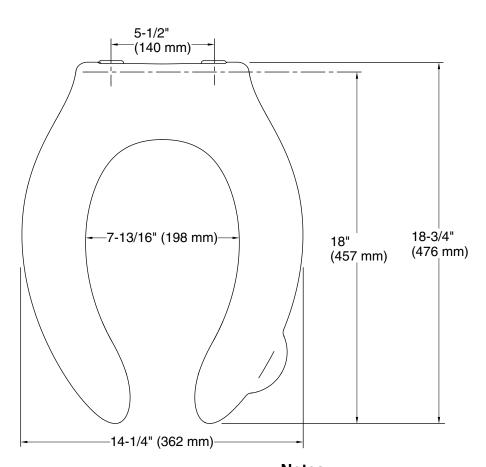

### **Technical Information**

All product dimensions are nominal.

Seat shape type: Elongated
Seat front type: Open-front
Seat hinge type: Check

Seat-mounting 5-1/2" (140 mm)

holes: